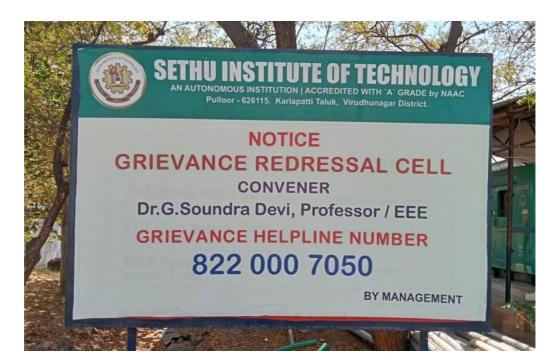

# **Grievance Redressal Committee**

## Bulletin Board for Grievance redressal Committee

A display board detailing when and to whom one has to turn for information, help and guidance for various purposes, keeping in view the needs of new entrants in the institution, along with the telephone numbers of such persons at various places in the college premises, so that the freshers need not look up to the seniors for help in such matters and feel indebted to or obliged by them.